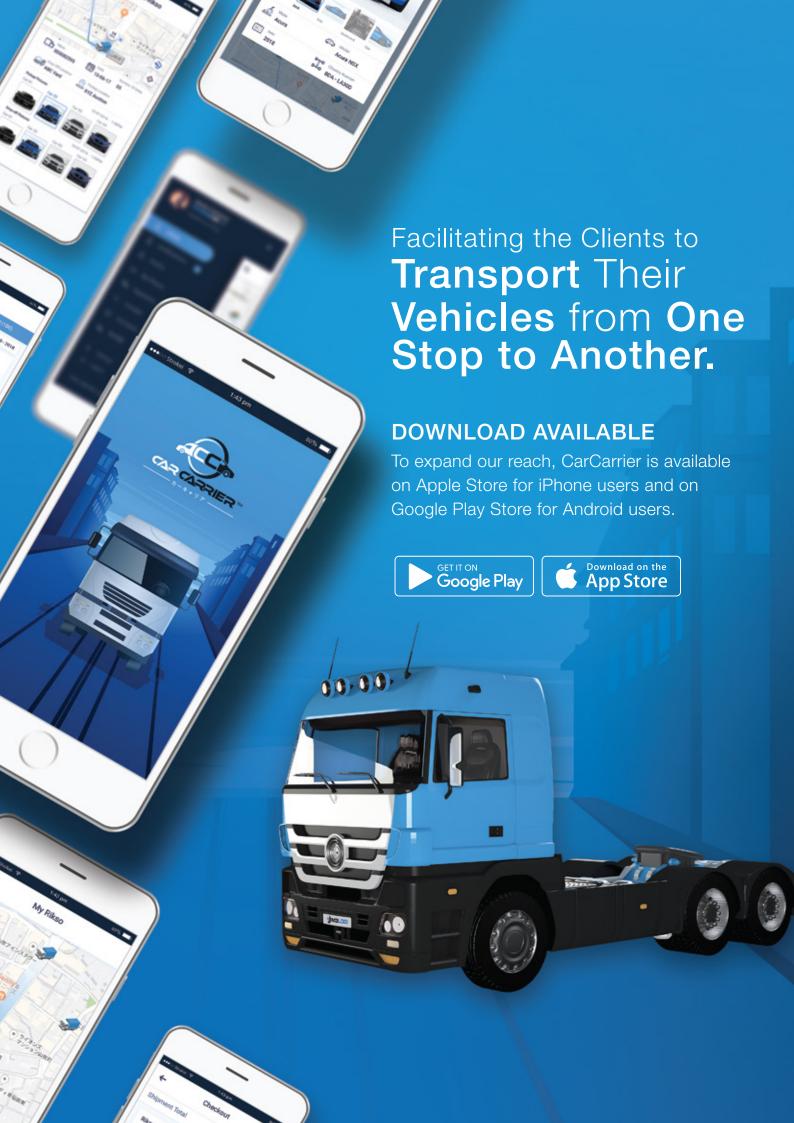

# Car Carrier App Guide

# How The App Work

### Sign Up

To start the process, simply sign up to the app and add your details to initiate the process of the delivery.

#### **Submit** Request

For the booking of the vehicle fill up the required information about your car and submit the delivery date.

#### **Driver** Allocation

After the submission of the request, a driver will be allocated within 24 hours, to carry out the job.

## Picture Uploading

After the pick-up for further clarification and confirmation, the pictures of your car will be uploaded on your app account.

The driver will deliver your vehicle to the desired port on the given delivery date and will upload the pictures.