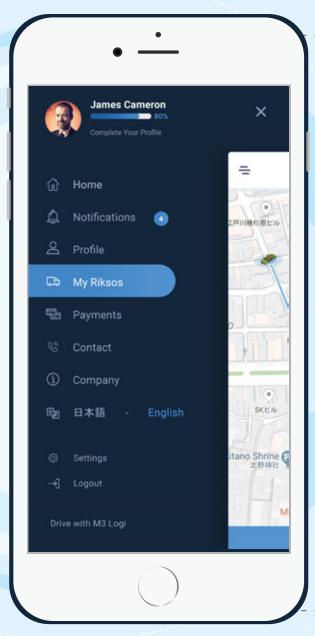

# How The App Work

### Sign Up

To start the process, simply sign up to the app and add your details to initiate the process of the delivery.

#### **Submit** Request

For the booking of the vehicle fill up the required information about your car and submit the delivery date.

#### **Driver** Allocation

After the submission of the request, a driver will be allocated within 24 hours, to carry out the job.

## Picture Uploading

After the pick-up for further clarification and confirmation, the pictures of your car will be uploaded on your app account.

The driver will deliver your vehicle to the desired port on the given delivery date and will upload the pictures.