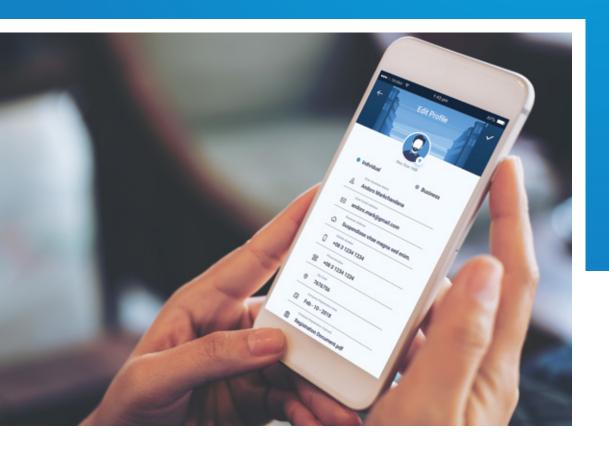

#### **User-friendly App**

CarCarrier is specifically designed to provide maximum customer satisfaction with a customized user friendly interface.